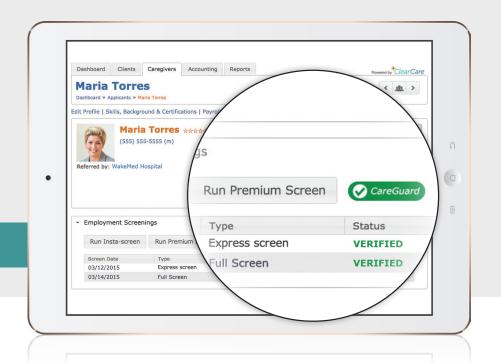

# Employment Screening with CareGuard™

Screen and verify with a click



|                                         | ClearCare                                                                                       | Other                 |
|-----------------------------------------|-------------------------------------------------------------------------------------------------|-----------------------|
| Time required to run a background check | A single click                                                                                  | Hours                 |
| Online job application integrated       | YES                                                                                             | NO                    |
| Dashboard notifications                 | YES